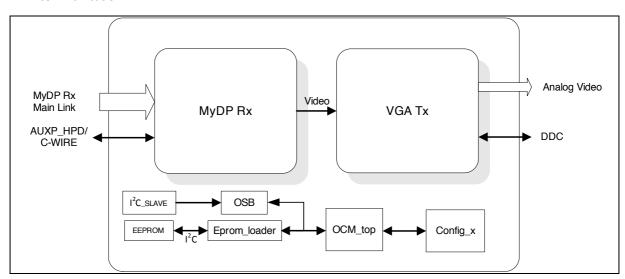

## SlimPort®to VGA Converter

The ANX7732 is a SlimPort® to VGA converterdesigned to interoperate with any Mobility DisplayPort™ (MyDP) enabled transmitter in smartphones, tablets, Ultrabooks, sports cameras, camcorders, and set top boxes. The ANX7732works in conjunction with MyDP transmitters, such as the ANX7805 and ANX7808. The ANX7732 transforms the MyDP output of a source device to VGA output so that the device can connect to any high-definition TV, monitor, or projector.